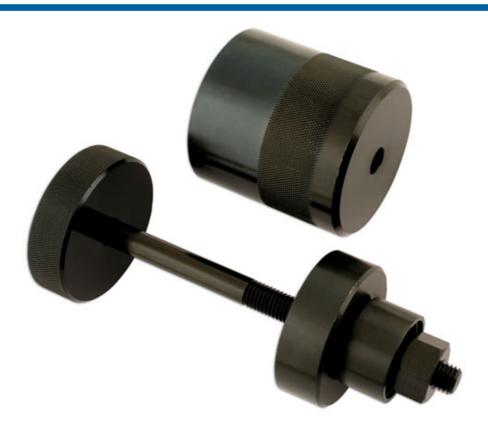

## **Rear Suspension Bush Tool - for Ford**

Part of a range of vehicle specific tools, for the removal and fitting of bushes and ball joints, without having to remove suspension legs, subframes, wishbones, trailing arms etc from the vehicle. Designed to be used in-situ, although many can also be used in a workshop press if circumstances require.

## **Additional Information**

- Applications: Ford Fiesta (1995 2002) & KA (up to 2008).
- Use with Ratchet Ring Spanner Flexi Head 24mm (Part No. 5753).
- Spare parts available: Centre Screw (Part No. 2137) & Nut Assembly (Part No. 1803).
- · Made in Sheffield.