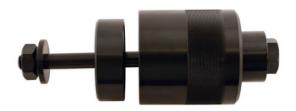

## **Rear Suspension Bush Tool - for Ford**

Part of a range of vehicle specific tools, for the removal and fitting of bushes and ball joints, without having to remove suspension legs, subframes, wishbones, trailing arms etc from the vehicle. Designed to be used in-situ, although many can also be used in a workshop press if circumstances require.

## **Additional Information**

- Applications: Ford Fiesta (1995 2002) & KA (up to 2008).
- Use with Ratchet Ring Spanner Flexi Head 24mm (Part No. 5753).
- Spare parts available: Centre Screw (Part No. 2137) & Nut Assembly (Part No. 1803).
- · Made in Sheffield.