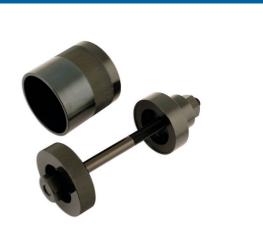

## **Rear Suspension Bush Tool - for Ford**

Part of a range of vehicle specific tools, for the removal and fitting of bushes and ball joints, without having to remove suspension legs, subframes, wishbones, trailing arms etc from the vehicle. Designed to be used in-situ, although many can also be used in a workshop press if circumstances require.

## **Additional Information**

- Applications: Ford Fiesta (1995 2002) & KA (up to 2008).
- Use with Ratchet Ring Spanner Flexi Head 24mm (Part No. 5753).
- Spare parts available: Centre Screw (Part No. 2137) & Nut Assembly (Part No. 1803).
- · Made in Sheffield.