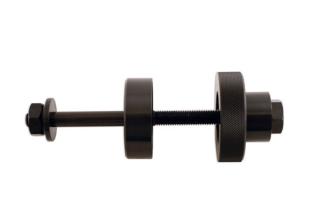

## **Rear Suspension Bush Tool - for Ford**

Part of a range of vehicle specific tools, for the removal and fitting of bushes and ball joints, without having to remove suspension legs, subframes, wishbones, trailing arms etc from the vehicle. Designed to be used in-situ, although many can also be used in a workshop press if circumstances require.

## **Additional Information**

- Applications: Ford Fiesta (1995 2002) & KA (up to 2008).
- Use with Ratchet Ring Spanner Flexi Head 24mm (Part No. 5753).
- Spare parts available: Centre Screw (Part No. 2137) & Nut Assembly (Part No. 1803).
- · Made in Sheffield.